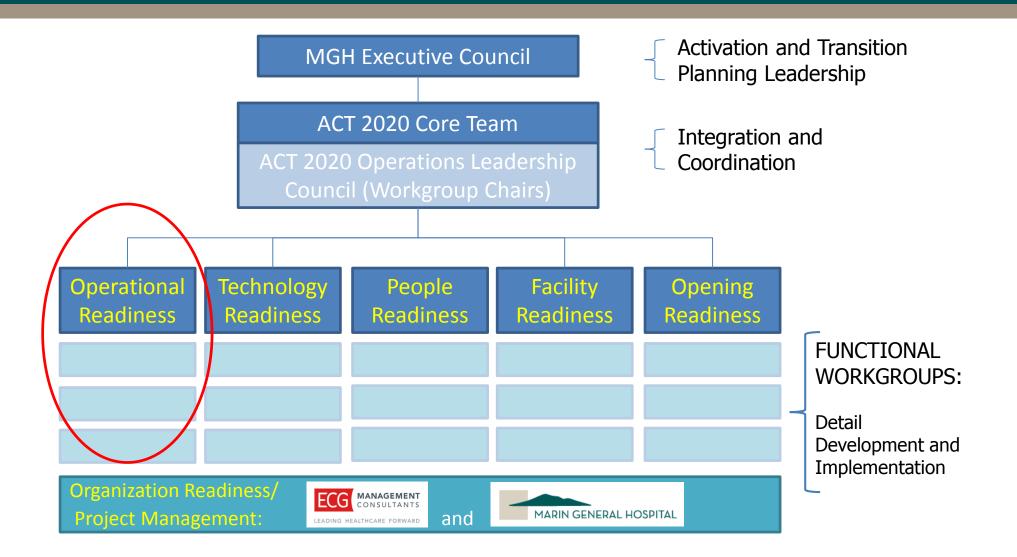

# MGH 2.0

Marin Healthcare District

Status Report

*December 11, 2018* 

## Agenda

- Construction Safety
- Status Report
- Construction Contract Budget Update
- Activation Update
- Questions