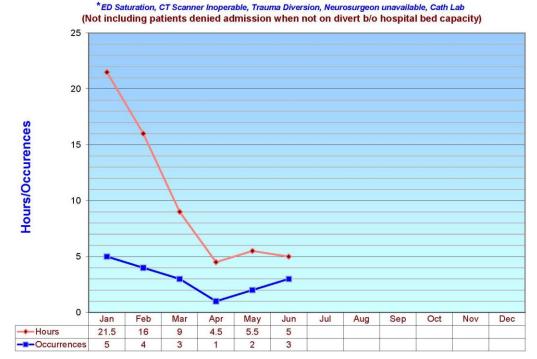

20  | 1618 –<br>2057 | 4 hrs,<br>38 mins     | ED     | 15                     | 9                             |
| 2Q 2018 | May 3   | 1604 –<br>1730 | 1 hr,<br>25 mins      | ED     | 7                      | 4                             |
| 2Q 2018 | May 10  | 1813 –<br>2218 | 4 hrs,<br>4 mins      | ED     | 12                     | 6                             |
| 2Q 2018 | June 6  | 0046 –<br>0159 | 1 hr,<br>12 mins      | ED     | 0                      | 1                             |
| 2Q 2018 | June 14 | 1923 –<br>2220 | 2 hrs,<br>56 mins     | ED     | 17                     | 2                             |
| 2Q 2018 | June 28 | 2016 –<br>2109 | 0 hrs,<br>52 mins     | ED     | 4                      | 6                             |

2018 ED Diversion Data - All Reasons\*



Tab 8

### Marin General Hospital (MGH) Marin Healthcare District (MHD) 2019 Annual Budget

The mission of MHD is to enhance the provision of quality health care in the communities served by the District; to support the highest quality care at Marin General Hospital to ensure the optimum operation of the Hospital for the communities it serves.

The MHD advocates quality and reasonably priced health care, provides a public forum for a discussion of health care issues affecting communities served by the district, and is an advocate for California district hospitals, at-large.

MHD has two distinct budgets; an administrative budget for the five-member elected Board and an operating budget for the District Clinics that currently offer 16 varying services in 13 operating locations in and arou